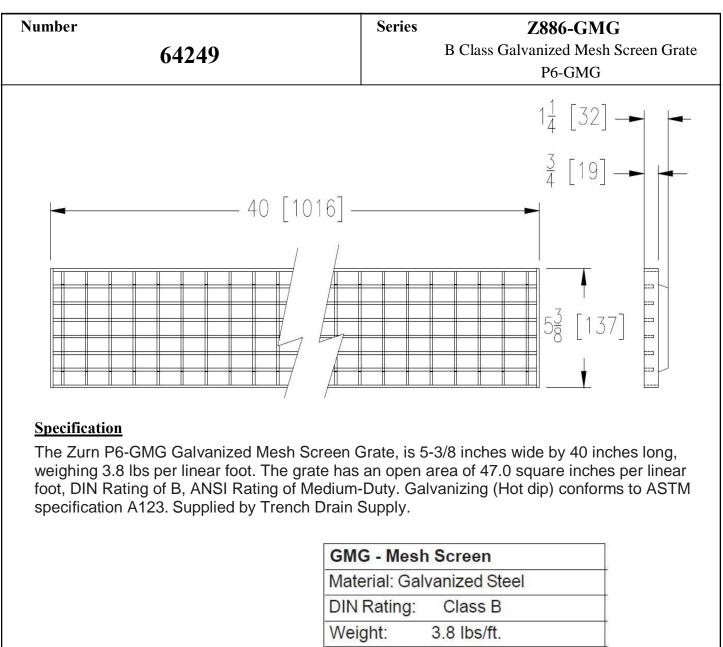

## 1-877-903-7246

www.trenchdrainsupply.com

Manufacturer

| GMG - Mesh Screen                     |                           |
|---------------------------------------|---------------------------|
| Material: Ga                          | vanized Steel             |
| DIN Rating:                           | Class B                   |
| Weight:                               | 3.8 lbs/ft.               |
| Open Area:                            | 47.0 in <sup>2</sup> /ft. |
| ANSI Rating: Medium-Duty              |                           |
| Application: Sidewalks, Light Traffic |                           |
| Slot Width/H                          | ole Size: 1-1/8"          |
| ADA:                                  | No                        |
| H-20:                                 | No                        |
| FAA:                                  | No                        |
|                                       |                           |